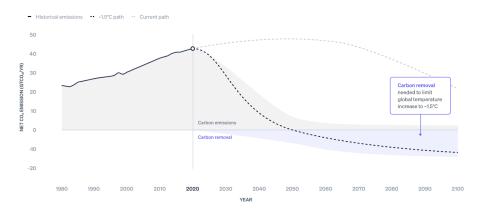

### Carbon removal is a critical part of stopping climate change

To prevent the most catastrophic effects of climate change, we should aim to limit global average temperature increase to 1.5°C above pre-industrial levels, which corresponds to reducing global annual CO<sub>2</sub> emissions from about 40 gigatons per year as of 2018, to net zero by 2050. To accomplish this, the world will likely need to both radically reduce the new emissions we put into the air, and remove carbon already in the atmosphere.